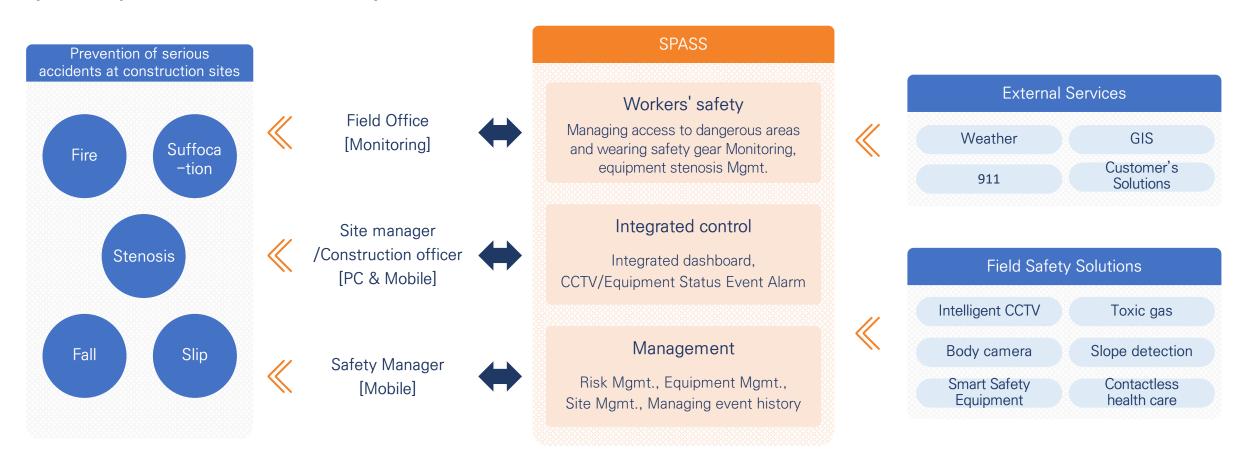

# **SPASS**

SPASS is a smart construction safety solution that selects and manages daily critical risk work at construction industry sites and predicts/prevents construction safety accidents.

## **SPASS**

Serves as a control tower for serious accident prevention activities and helps workers' lives and employers fulfill their obligations.

## Field manager

- · Provides customized monitoring services
- Provides on-site process and safety management productivity
- Provides a simple and varied chart of reports

#### worker

- Maximizes workers' stability
- Compatible with multiple devices
  (PC, mobile, tablet, etc.)

### Person in charge of Mgmt.

- Flexible integration with headquarters systems
- Improves safety management efficiency through integrated service delivery
- Service provision through safety Mgmt. fee items can respond to the Serious Accident Punishment Act